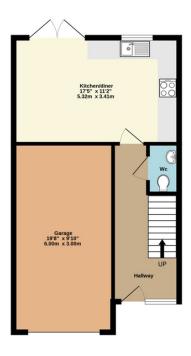

Ground Floor 520 sq.ft. (48.4 sq.m.) approx.

1st Floor 487 sq.ft. (45.2 sq.m.) approx.

2nd Floor 486 sq.ft. (45.2 sq.m.) approx.

TOTAL FLOOR AREA : 1493 sq.ft. (138.7 sq.m.) approx.

Whilst every attempt has been made to ensure the accuracy of the floorplan contained here, measurements of doors, windows, rooms and any other items are approximate and no responsibility is taken for any error, omission or mis-statement. This plan is for illustrative purposes only and should be used as such by any prospective purchase. The services, systems and appliances shown have not been tested and no guarantee as to their operability or efficiency can be given. Made with Metropix: #2023