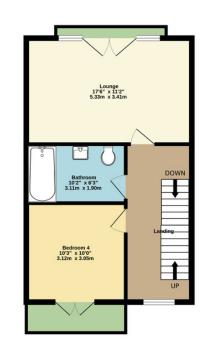

This particular style of home is renowned for its generous room proportions and abundance of natural light. To the ground floor a welcoming entrance floor leads to the cloakroom and full width kitchen / dining / family room. The contemporary kitchen comprises numerous built in units and integrated appliances and with views and direct access onto the rear garden, this makes for the perfect family room to enjoy. To the first floor can be found a large lounge, bathed in natural light via the 'French' doors & 'Juliette' balcony and floor to ceiling side panel windows, the main family bathroom and bedroom four, which is currently utilised as a home office and benefits 'French' doors and walk out balcony. Appointed to the first floor can be found three further bedrooms, including an impressive principle bedroom, complete with fitted wardrobes, en-suite shower room and offers wonderful westerly views over the surrounding area.

Ground Floor 520 sq.ft. (48.4 sq.m.) approx.

1st Floor 487 sq.ft. (45.2 sq.m.) approx.

2nd Floor 486 sq.ft. (45.2 sq.m.) approx.

TOTAL FLOOR AREA : 1493 sq.ft. (138.7 sq.m.) approx.

Whilst every attempt has been made to ensure the accuracy of the floorplan contained here, measurements of doors, windows, rooms and any other items are approximate and no responsibility is taken for any error, omission or mis-statement. This plan is for illustrative purposes only and should be used as such by any prospective purchase. The services, systems and appliances shown have not been tested and no guarantee as to their operability or efficiency can be given. Made with Metropix: #2023