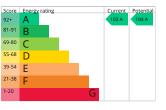

## Energy performance certificate (EPC)

| 6 Trajectus Way<br>Keynsham<br>BRISTOL<br>BS31 2FZ | Valid untit: 17 October 2033<br>Certificate number: 9340-2538-1300-2397-2121 |
|----------------------------------------------------|------------------------------------------------------------------------------|
| Property type                                      | Semi-detached house                                                          |
| Total floor area                                   | 123 square metres                                                            |

#### Energy rating and score

This property's current energy rating is A. It has the potential to be A.

See how to improve this property's energy efficiency.

The graph shows this property's current and potential energy rating.

Properties get a rating from A (best) to G (worst) and a score. The better the rating and score, the lower your energy bills are likely to be.

For properties in England and Wales:

the average energy rating is D the average energy score is 60