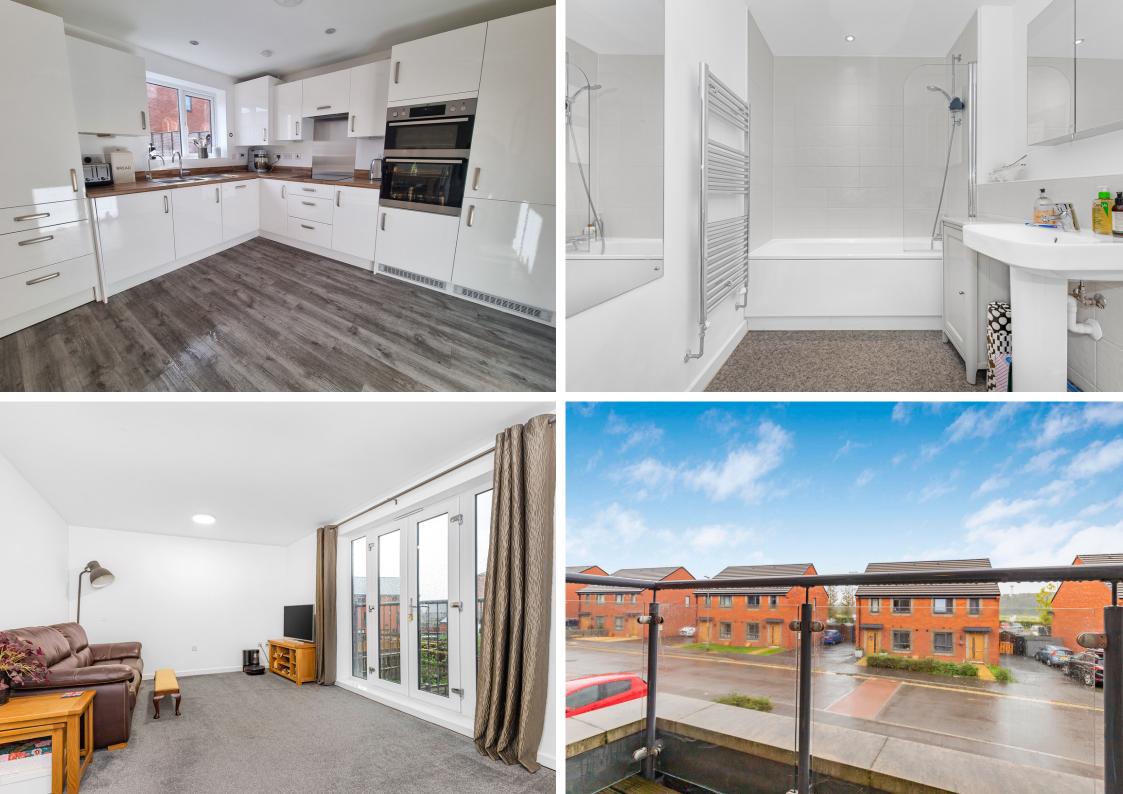

This particular style of home is renowned for its generous room proportions and abundance of natural light. To the ground floor a welcoming entrance floor leads to the cloakroom and full width kitchen / dining / family room. The contemporary kitchen comprises numerous built in units and integrated appliances and with views and direct access onto the rear garden, this makes for the perfect family room to enjoy. To the first floor can be found a large lounge, bathed in natural light via the 'French' doors & 'Juliette' balcony and floor to ceiling side panel windows, the main family bathroom and bedroom four, which is currently utilised as a home office and benefits 'French' doors and walk out balcony. Appointed to the first floor can be found three further bedrooms, including an impressive principle bedroom, complete with fitted wardrobes, en-suite shower room and offers wonderful westerly views over the surrounding area.