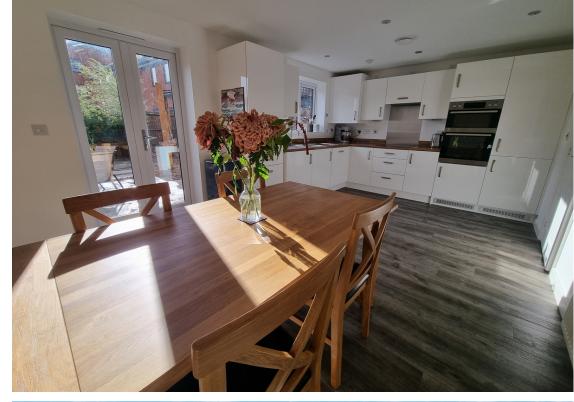

This particular style of home is renowned for its generous room proportions and abundance of natural light. To the ground floor a welcoming entrance floor leads to the cloakroom and full width kitchen / dining / family room. The contemporary kitchen comprises numerous built in units and integrated appliances and with views and direct access onto the rear garden, this makes for the perfect family room to enjoy. To the first floor can be found a large lounge, bathed in natural light via the 'French' doors & 'Juliette' balcony and floor to ceiling side panel windows, the main family bathroom and bedroom four, which is currently utilised as a home office and benefits 'French' doors and walk out balcony. Appointed to the first floor can be found three further bedrooms, including an impressive principle bedroom, complete with fitted wardrobes, en-suite shower room and offers wonderful westerly views over the surrounding area.