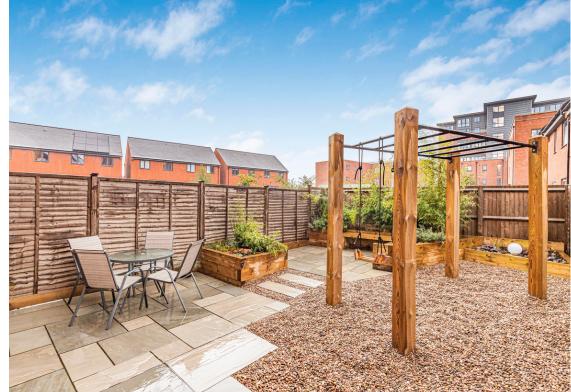

The introduction of solar panels and an EV charging point makes for money well spent, improving an already impressive efficient home, now proudly benefitting an 'A' rated energy performance certificate. Furthermore investment is highly visible in the rear garden, whereby a peaceful oasis can be enjoyed in the attractive landscaped garden. Internally the property has been recently re-decorated from top to bottom, now presenting 'as new'.