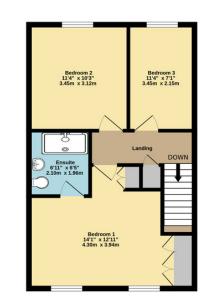

This particular style of home is renowned for its generous room proportions and abundance of natural light. To the ground floor a welcoming entrance floor leads to the cloakroom and full width kitchen / dining / family room. The contemporary kitchen comprises numerous built in units and integrated appliances and with views and direct access onto the rear garden, this makes for the perfect family room to enjoy. To the first floor can be found a large lounge, bathed in natural light via the 'French' doors & 'Juliette' balcony and floor to ceiling side panel windows, the main family bathroom and bedroom four, which is currently utilised as a home office and benefits 'French' doors and walk out balcony. Appointed to the first floor can be found three further bedrooms, including an impressive principle bedroom, complete with fitted wardrobes, en-suite shower room and offers wonderful westerly views over the surrounding area.

Ground Floor 520 sq.ft. (48.4 sq.m.) approx.

1st Floor 487 sq.ft. (45.2 sq.m.) approx.

2nd Floor 486 sq.ft. (45.2 sq.m.) approx.

TOTAL FLOOR AREA : 1493 sq.ft. (138.7 sq.m.) approx.

Whilst every attempt has been made to ensure the accuracy of the floorplan contained here, measurements of doors, windows, rooms and any other items are approximate and no responsibility is taken for any error, omission or mis-statement. This plan is for illustrative purposes only and should be used as such by any prospective purchase. The services, systems and appliances shown have not been tested and no guarantee as to their operability or efficiency can be given. Made with Metropix: #2023